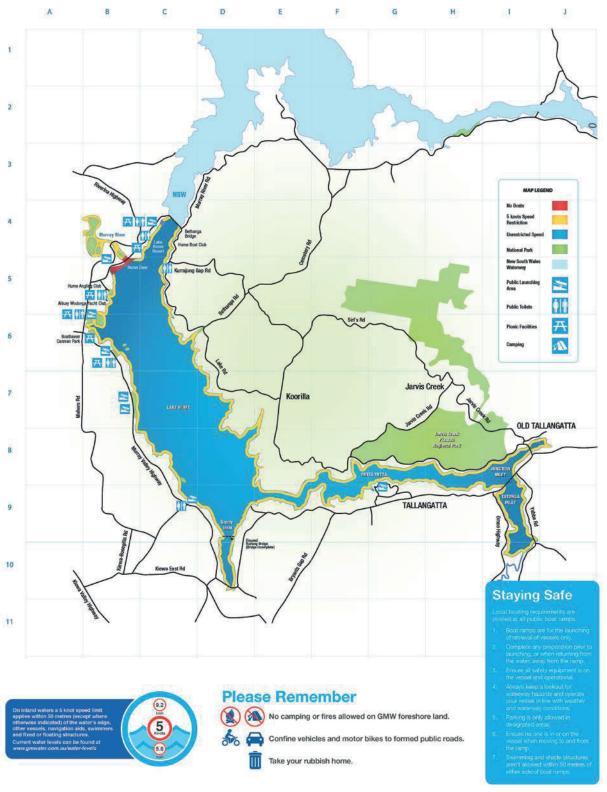

## **Lake Hume**

## **GUIDE ONLY**

Use the guide below to indicate where at Lake Hume you are proposing to hold your event.

NSW Road and Maritime Services are the Waterway Manager (boating) for Lake Mulwala. You will also need to contact NSW Road and Maritime Services to discuss your event on 13 22 13.