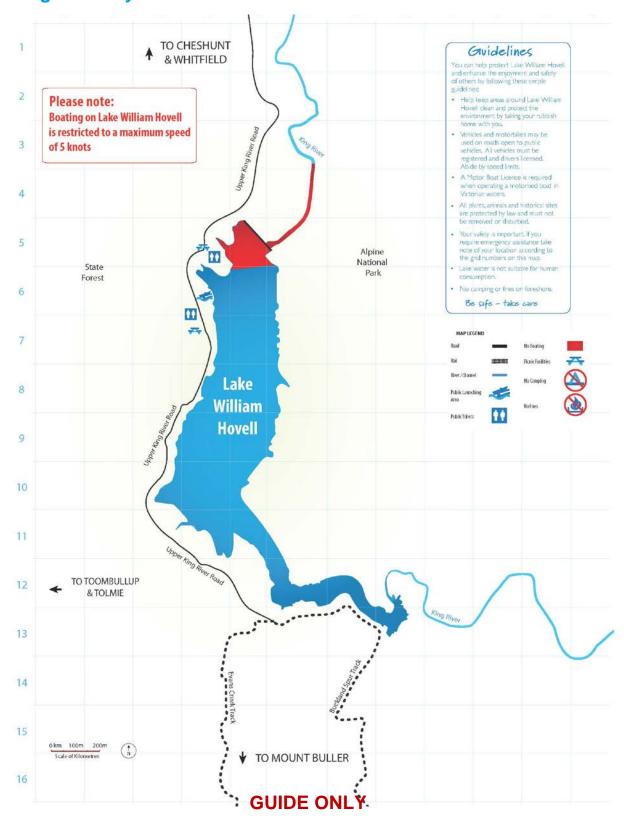

## **Lake William Hovell**

Use the guide below to indicate where at Lake William Hovell you are proposing to hold your event.

## Site Plan

| etch your site plan in the space provided below. Include any temporary uctures, car parking, amenities and areas which the public may be stricted from. |  |  |                    |    |                |
|---------------------------------------------------------------------------------------------------------------------------------------------------------|--|--|--------------------|----|----------------|
|                                                                                                                                                         |  |  |                    |    |                |
|                                                                                                                                                         |  |  |                    |    |                |
|                                                                                                                                                         |  |  |                    |    |                |
|                                                                                                                                                         |  |  |                    |    |                |
|                                                                                                                                                         |  |  |                    |    |                |
|                                                                                                                                                         |  |  |                    |    |                |
|                                                                                                                                                         |  |  |                    |    |                |
|                                                                                                                                                         |  |  |                    |    |                |
|                                                                                                                                                         |  |  |                    |    |                |
|                                                                                                                                                         |  |  |                    |    |                |
|                                                                                                                                                         |  |  |                    |    |                |
|                                                                                                                                                         |  |  |                    |    |                |
|                                                                                                                                                         |  |  |                    |    |                |
|                                                                                                                                                         |  |  |                    |    |                |
|                                                                                                                                                         |  |  |                    |    |                |
|                                                                                                                                                         |  |  |                    |    |                |
|                                                                                                                                                         |  |  |                    |    |                |
|                                                                                                                                                         |  |  |                    |    |                |
|                                                                                                                                                         |  |  |                    |    |                |
|                                                                                                                                                         |  |  |                    |    |                |
|                                                                                                                                                         |  |  |                    |    |                |
|                                                                                                                                                         |  |  |                    |    |                |
|                                                                                                                                                         |  |  |                    |    |                |
|                                                                                                                                                         |  |  |                    |    |                |
|                                                                                                                                                         |  |  |                    |    |                |
|                                                                                                                                                         |  |  |                    |    |                |
|                                                                                                                                                         |  |  | mwater.com.au Phon | V. | amwater com.au |