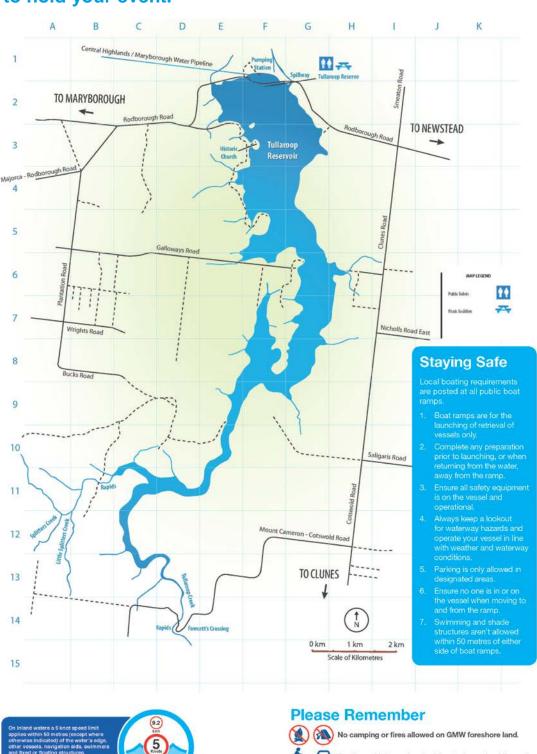

## **Tullaroop Reservoir**

Use the guide below to indicate where at Tullaroop Reservoir you are proposing to hold your event.

Confine vehicles and motor bikes to formed public roads.

Take your rubbish home.